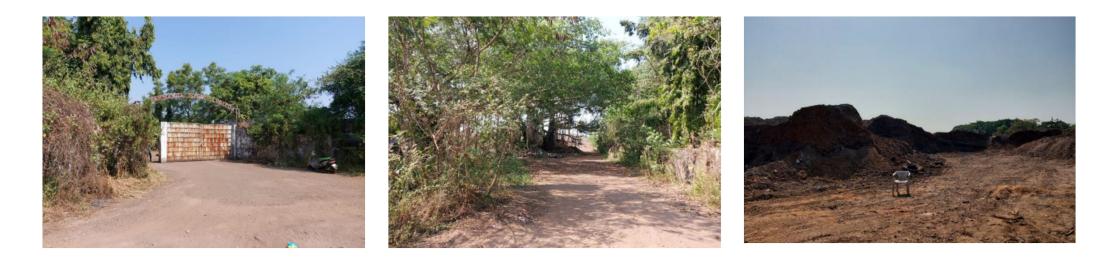

q. Mtr | Year of<br>Construction |
|-------|-------------------------------------------------------------------|-------------------------------|-------------------------|
| 1     | Admin Building (load bearing structure with AC sheet roof)        | 409.50                        | 1992                    |
| 2     | Toilet Block Building (load bearing structure with AC sheet roof) | 44.00                         | 1992                    |
| 3     | Security Cabin (RCC structure)                                    | 35.00                         | 1992                    |
|       | Total                                                             | 488.50                        |                         |



Office Block (Admin Building)

Toilet Block

Security Cabin

## Site photographs





## Site photographs









## Land Maps

PLAN SHOWING SUB DIVISION ND 2 OF SURVEY NO 216 A 219 SITUATED AT VILLAGE CURTORIM OF SALCETE TALUKA GOA SATTY Nº 2 87

PLAN OF PLOT AREA 44,523 SQMT

## Land Maps





PLAN OF PLOT AREA 22,775 SQMT

### Form I & XIV (Record of rights)



|                            |                               |                         | FORM 18                    | XIV          | 1000180                       | 57351                                      |
|----------------------------|-------------------------------|-------------------------|----------------------------|--------------|-------------------------------|--------------------------------------------|
| ate : 23/10/               | 2023                          |                         | नमुना