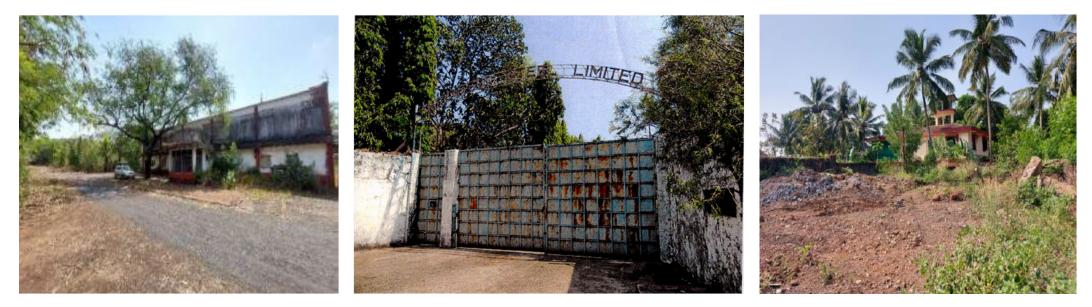

# Marmagoa Steel Limited (Under liquidation)

### **Investment Teaser**

(Sale of 16.63 acres of land along with office building, toilet building, security post, boundary wall along the land and gate situated in Goa on collective basis)



| Publication date                | : | 05.04.2024 |
|---------------------------------|---|------------|
| Last date for submission of EOI | : | 20.04.2024 |
| Last date for submission of EMD | : | 06.05.2024 |
| E-auction date                  | : | 08.05.2024 |

## **Brief about the Company**

- Marmagoa Steel Limited (MSL or the Corporate Debtor) was incorporated on July17, 1987 and was involved in manufacturing of Carbon Steel, Mild Steel, Spring Steel Billets and Rolled products.
- The Plant started its operations in February 1993 and had been shut since June 2013.
- MSL entered into Corporate Insolvency Resolution Process (CIRP) on 20.03.2017, in lieu of an application filed under Sec 10 of The Insolvency and Bankruptcy Code, 2016.
- During the CIRP, a resolution plan was submitte