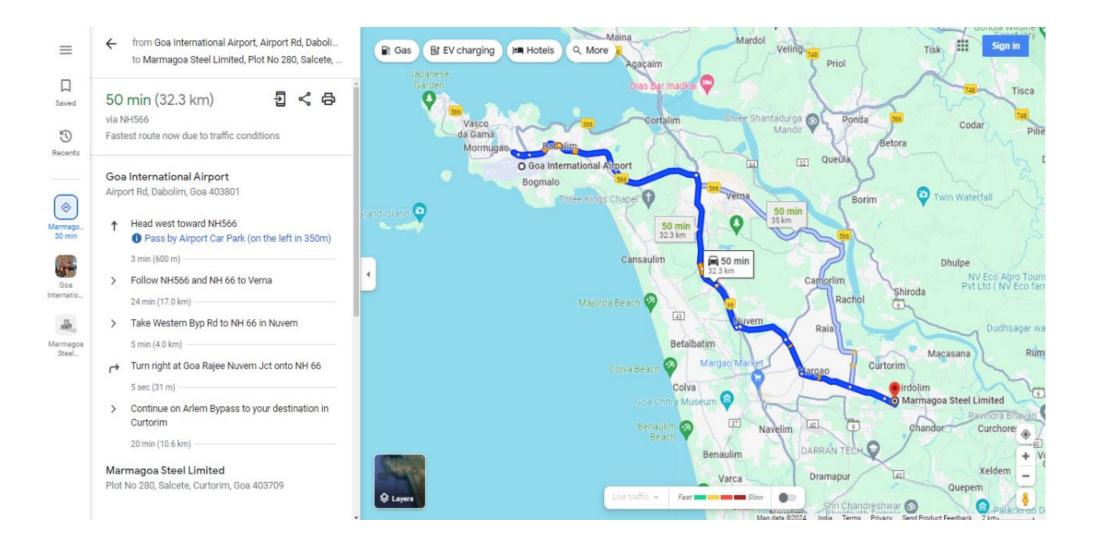

### **Other Coordinates:**

| Nearest City and Village | Margao city - 7kms from plant location<br>Chandor Village - 5 kms from plant location |
|--------------------------|---------------------------------------------------------------------------------------|
| Nearest Railway Station  | Chandor Railway Station: 4 Kms<br>Margoa Railway Station: 12 Kms                      |
| Nearest Bus Stop         | Chandor – Margao road bus stop: 1 Km                                                  |
| Nearest Airport          | Goa International Airport, Dabolim: 32.5<br>Km                                        |

### Map showing directions from airport to the land site