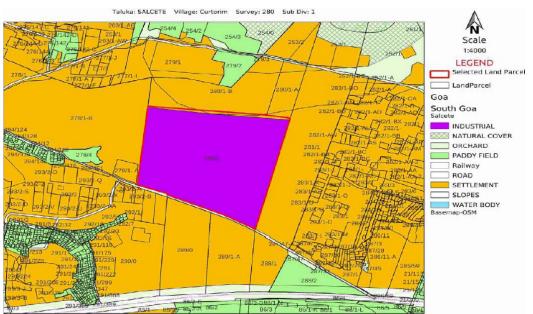

## Land of MSL

**MSL** owns a freehold land bearing Survey No. 280/0 known as "Borchia Careachem Molla" at Village Curtorim, Taluka Salcete, District South Goa, India.

Area – 16.63 Acres (67, 298 sq. mtrs.)

#### **Boundaries**:

- North: Property of the purchaser, being part of this land Survey No. 280/0
- East: Property bearing Survey No. 281 of Curtorim
- South: By Kutcha Road
- West: Property bearing Survey No. 278 of Curtorim

### Land zoning:

GI- General Industries Zone, as per Goa Regional Plan 2021.

### Other details:

Land is almost rectangular in shape, flat in nature and is accessible by a 8m wide tar road.

There are no depressions or undulations. Boundaries are clear Compound wall of 2.5m height is constructed with proper gate and internal tar roads are also available within the property.