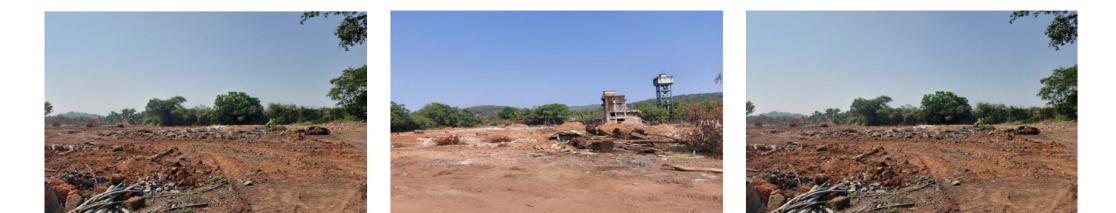

Mtr | Year of<br>Construction |
|-------|-------------------------------------------------------------------|-------------------------------|-------------------------|
| 1     | Admin Building (load bearing structure with AC sheet roof)        | 409.50                        | 1992                    |
| 2     | Toilet Block Building (load bearing structure with AC sheet roof) | 44.00                         | 1992                    |
| 3     | Security Cabin (RCC structure)                                    | 35.00                         | 1992                    |
|       | Total                                                             | 488.50                        |                         |



Office Block (Admin Building)

Toilet Block

Security Cabin

## Site photographs





## Site photographs









## Land Maps

PLAN SHOWING SUB DIVISION ND 2 OF SURVEY NO 216 A 219 SITUATED AT VILLAGE CURTORIM OF SALCETE TALUKA GOA SATTY Nº 2 87

PLAN OF PLOT AREA 44,523 SQMT

## Land Maps





PLAN OF PLOT AREA 22,775 SQMT

### Form I & XIV (Record of rights)



|                            |                               |                         | FORM 18                    | XIV          | 1000180                       | 57351                                      |
|----------------------------|-------------------------------|-------------------------|----------------------------|--------------|-------------------------------|--------------------------------------------|
| ate : 23/10/               | 2023                          |                         | नमुना न