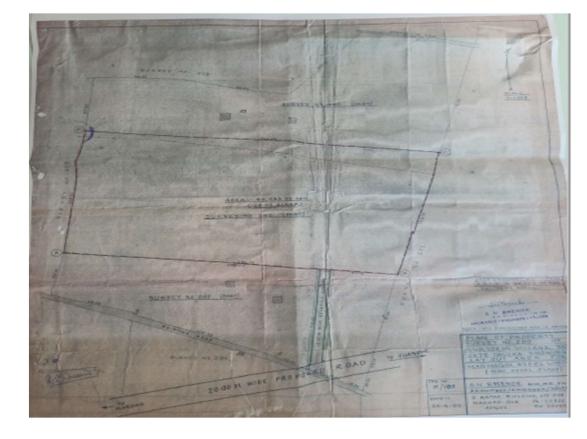

## Land Maps

PLAN SHOWING SUB DIVISION ND 2 OF SURVEY NO 216 A 219 SITUATED AT VILLAGE CURTORIM OF SALCETE TALUKA GOA SATTY Nº 2 87

PLAN OF PLOT AREA 44,523 SQMT

## Land Maps

PLAN OF PLOT AREA 22,775 SQMT