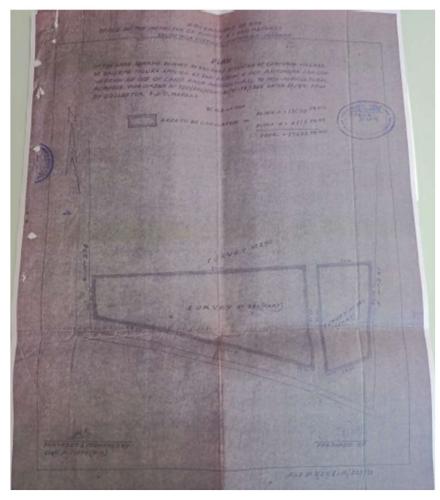

## Land Maps

PLAN SHOWING SUB DIVISION ND 2 OF SURVEY NO 216 A 219 SITUATED AT VILLAGE CURTORIM OF SALCETE TALUKA GOA SATTY Nº 2 87

PLAN OF PLOT AREA 44,523 SQMT

## Land Maps

PLAN OF PLOT AREA 22,775 SQMT