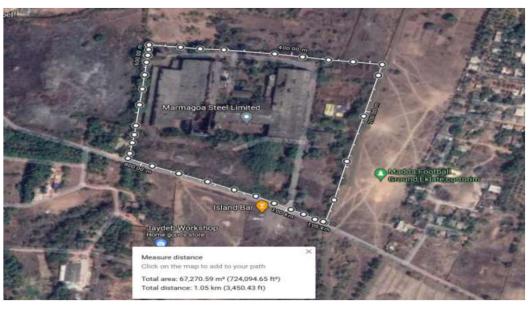

## Land of MSL

**MSL** owns a freehold land bearing Survey No. 280/0 known as "Borchia Careachem Molla" at Village Curtorim, Taluka Salcete, District South Goa, India.

Area – 16.63 Acres (67, 298 sq. mtrs.)

### Other details:

Land is almost rectangular in shape, flat in nature and is accessible by a 8m wide tar road.

There are no depressions or undulations. Boundaries are clear Compound wall of 2.5m height is constructed with proper gate and internal tar roads are also available within the property.